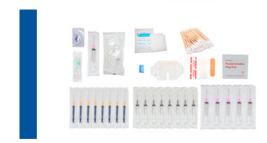

ResQsupply

DOCTOR'S BAG



E-mail: contact@resqsupply.com Phone: +45 911 19 911



## **DOCTORS BACKPACK**



#### **HEMOSTATIC MODULE**



#### **INFUSION MODULE**



### **VENTILATION MODULE**



#### **INSTRUMENT MODULE**



#### **BANDAGING MODULE**



#### STRETCHER MODULE





| NO | MODULE | NAME                         | SPECFICATIONS                                                           | QTY PIEC | E FUN | CTION                                                                                                                   | PICTURE    |
|----|--------|------------------------------|-------------------------------------------------------------------------|----------|-------|-------------------------------------------------------------------------------------------------------------------------|------------|
| 1  |        | Hemostatic sponge mo         | dule 40 x 30 x 8mm 1<br>bag80 x 60 x 8mr<br>pcs/bag 18 x 8mr<br>pcs/bag | m 1      |