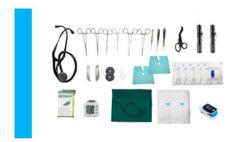

#### **INSTRUMENT MODULE**

| NO | MODULE | NAME                    | SPECFICATIONS | QTY | PIEC | E FU | NCTION                                                                      | PICTURE |
|----|--------|-------------------------|---------------|-----|------|------|-----------------------------------------------------------------------------|---------|
| 47 |        | HCrile forceps(curved)  | 16cm          |     | 1    | bu   | Used for clamping blood vessels and separating tissues to control bleeding. |         |
| 48 |        | Crile forceps(straight) | 16cm          |     | 1    | bu   |                                                                             |         |
| 49 |        | Crile forceps(straight) | 12.5cm        |     | 1    | bu   |                                                                             |         |
| 50 |        | Scalpel handle          | 3#            |     | 1    | bu   | Used for connecting instruments.                                            |         |
| 51 |        | Scalpel handle          | 4#            |     | 1    | bu   |                                                                             |         |

| NO | MODULE | NAME                                         | SPECFICATIONS   | QTY | PIEC | CE FUI | NCTION                                                                  | PICTURE |
|----|--------|----------------------------------------------|-----------------|-----|------|--------|-------------------------------------------------------------------------|---------|
| 52 |        | Surgical blade                               | 12#             |     | 1    | рс     | Used for cutting tissue or surgical instruments during surgery.         |         |
| 53 |        | Surgical blade                               | 22#             |     | 1    | рс     |                                                                         |         |
| 54 |        | Metzenbaum-nelson s                          | cissors 14cm    |     | 1    | bu     | Used for cutting tissue.                                                |         |
| 55 |        | Surgical suture needle thread - round needle | with round, 2-0 |     | 5    | ea     | Used for suturing tissues into a purse-string shape.                    |         |
| 56 |        | Needle holder forceps                        | 16cm            |     | 2    | bu     | Used for grasping suturing needles, metal clips, and other instruments. | 9,0     |