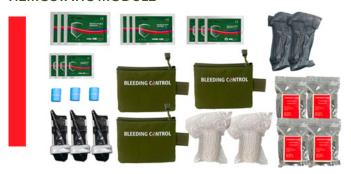

ResQsupply

DOCTOR'S BAG



E-mail: contact@resqsupply.com Phone: +45 911 19 911



## **DOCTORS BACKPACK**



#### **HEMOSTATIC MODULE**



#### **INFUSION MODULE**



### **VENTILATION MODULE**



#### **INSTRUMENT MODULE**



#### **BANDAGING MODULE**



#### STRETCHER MODULE





| NO | MODULE | NAME                         | SPECFICATIONS                                                           | QTY PIEC | E FUN | CTION                                                                                                                   | PICTURE    |
|----|--------|------------------------------|-------------------------------------------------------------------------|----------|-------|-------------------------------------------------------------------------------------------------------------------------|------------|
| 1  |        | Hemostatic sponge mo         | dule 40 x 30 x 8mm 1<br>bag80 x 60 x 8mr<br>pcs/bag 18 x