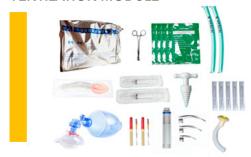

### **VENTILATION MODULE**

| NO | MODULE | NAME                     | SPECFICATIONS QT          | Y PIEC | CE FUN | ICTION                                                                                                            | PICTURE |
|----|--------|--------------------------|---------------------------|--------|--------|-------------------------------------------------------------------------------------------------------------------|---------|
| 6  |        | Emergency bandage        | 150mm x 1200mm            | 2      | rl     | Multi-functional bandage to treat a wide range of injuries in a compact package.                                  |         |
| 7  |        | Compressed gauze         | 11cm x 350cm              | 4      | рс     | An ultra-compact roll of sterile cotton gauze that has excellent fluid absorption.                                |         |
| 8  |        | Tracheal intubation page | ckage Tracheal intubation | 1      | set    | For single-use during tracheal intubation and anesthesia in clinical emergency situations in medical departments. |         |
| 9  |        |                          | Guide core                | 1      | set    | For single-use during tracheal intubation and anesthesia in clinical emergency situations in medical departments. |         |
| 10 |        |                          | Disposable bite           | 1      | set    | For single-use during tracheal intubation and anesthesia in clinical emergency situations in medical departments. |         |

| NO | MODULE | NAME              | SPECFICATIONS C                   | )TY F   | PIECE | FUNCTION                                                                                                                          | PICTURE |
|----|--------|-------------------|-----------------------------------|---------|-------|-----------------------------------------------------------------------------------------------------------------------------------|---------|
| 11 |        |                   | Disposable<br>oropharyngeal airwa | 1<br>ay | set   | For single-use during tracheal intubation and anesthesia in clinical emergency situations in medical departments.                 |         |
| 12 |        |                   | Disposable drug<br>syringe        | 1       | set   | For single-use during tracheal intubation and anesthesia in clinical emergency situations in medical departments.                 |         |
| 13 |        |                   | Lubricated cotton ba              | all 1   | set   | For single-use during tracheal intubation and anesthesia in clinical emergency situations in medical departments.                 |         |
| 14 |        | Laryngoscope      | MJ-I/D                            | 1       | ea    | Provides clear visibility for intubation medical staff, thus reducing the intubation time.                                        |         |
| 15 |        | Simple respirator | L                                 | 1       | set   | Used to provide lung ventilation during emergency artificial respiration for patients experiencing sudden respiratory distress or |         |

| NO | MODULE | NAME                                           | SPECFICATIONS | QTY | PIEC | E FU | JNCTION                                                                                                                                                                   | PICTURE                                                                                                                                                                                                                                                                                                                                                                                                                                                                                                                                                                                                                                                                                                                                                                                                                                                                                                                                                                                                                                                                                                                                                                                                                                                                                                                                                                                                                                                                                                                                                                                                                                                                                                                                                                                                                                                                                                                                                                                                                                                                                                                        |
|----|--------|------------------------------------------------|---------------|-----|------|------|---------------------------------------------------------------------------------------------------------------------------------------------------------------------------|--------------------------------------------------------------------------------------------------------------------------------------------------------------------------------------------------------------------------------------------------------------------------------------------------------------------------------------------------------------------------------------------------------------------------------------------------------------------------------------------------------------------------------------------------------------------------------------------------------------------------------------------------------------------------------------------------------------------------------------------------------------------------------------------------------------------------------------------------------------------------------------------------------------------------------------------------------------------------------------------------------------------------------------------------------------------------------------------------------------------------------------------------------------------------------------------------------------------------------------------------------------------------------------------------------------------------------------------------------------------------------------------------------------------------------------------------------------------------------------------------------------------------------------------------------------------------------------------------------------------------------------------------------------------------------------------------------------------------------------------------------------------------------------------------------------------------------------------------------------------------------------------------------------------------------------------------------------------------------------------------------------------------------------------------------------------------------------------------------------------------------|
| 16 |        | Mouth opener                                   | -             |     | 1    | ea   | Used to slowly rotate in order to open the oral cavity during emergencies.                                                                                                |                                                                                                                                                                                                                                                                                                                                                                                                                                                                                                                                                                                                                                                                                                                                                                                                                                                                                                                                                                                                                                                                                                                                                                                                                                                                                                                                                                                                                                                                                                                                                                                                                                                                                                                                                                                                                                                                                                                                                                                                                                                                                                                                |
| 17 |        | Tongue forceps                                 | 16cm          |     | 1    | bu   | Used during emergencies to place the tongue forceps at the base of the patient's tongue, gently clamp the tongue, and gently pull it out to ensure airway patency.        | 8                                                                                                                                                                                                                                                                                                                                                                                                                                                                                                                                                                                                                                                                                                                                                                                                                                                                                                                                                                                                                                                                                                                                                                                                                                                                                                                                                                                                                                                                                                                                                                                                                                                                                                                                                                                                                                                                                                                                                                                                                                                                                                                              |
| 18 |        | Guedel airway                                  | 3#            |     | 1    | рс   | Maintain or open the airway by stopping the tongue from covering the epiglottis.(Use an oropharyngeal airway only if the patient is unconscious or minimally responsive). |                                                                                                                                                                                                                                                                                                                                                                                                                                                                                                                                                                                                                                                                                                                                                                                                                                                                                                                                                                                                                                                                                                                                                                                                                                                                                                                                                                                                                                                                                                                                                                                                                                                                                                                                                                                                                                                                                                                                                                                                                                                                                                                                |
| 19 |        | Nasopharyngeal airway<br>(including lubricant) | 7#            |     | 2    | рс   | Assist with patient oxygenation and ventilation.                                                                                                                          | ·                                                                                                                                                                                                                                                                                                                                                                                                                                                                                                                                                                                                                                                                                                                                                                                                                                                                                                                                                                                                                                                                                                                                                                                                                                                                                                                                                                                                                                                                                                                                                                                                                                                                                                                                                                                                                                                                                                                                                                                                                                                                                                                              |
| 20 |        | Wooden tongue depres                           | sor 16cm      |     | 5    | ea   | Used to depress the tongue<br>during examination; during<br>emergencies, insert it into the<br>molar area, gently rotate, and<br>separate the upper and lower             | The state of the s |