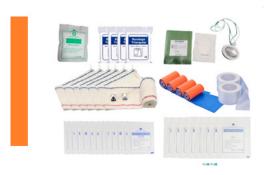

#### **BANDAGING MODULE**

| NO | MODULE | NAME                             | SPECFICATIONS                          | QTY PIE | ECE FU | INCTION                                                                                                | PICTURE                                                                                                                                                                                                                                                                                                                                                                                                                                                                                                                                                                                                                                                                                                                                                                                                                                                                                                                                                                                                                                                                                                                                                                                                                                                                                                                                                                                                                                                                                                                                                                                                                                                                                                                                                                                                                                                                                                                                                                                                                                                                                                                        |
|----|--------|----------------------------------|----------------------------------------|---------|--------|--------------------------------------------------------------------------------------------------------|--------------------------------------------------------------------------------------------------------------------------------------------------------------------------------------------------------------------------------------------------------------------------------------------------------------------------------------------------------------------------------------------------------------------------------------------------------------------------------------------------------------------------------------------------------------------------------------------------------------------------------------------------------------------------------------------------------------------------------------------------------------------------------------------------------------------------------------------------------------------------------------------------------------------------------------------------------------------------------------------------------------------------------------------------------------------------------------------------------------------------------------------------------------------------------------------------------------------------------------------------------------------------------------------------------------------------------------------------------------------------------------------------------------------------------------------------------------------------------------------------------------------------------------------------------------------------------------------------------------------------------------------------------------------------------------------------------------------------------------------------------------------------------------------------------------------------------------------------------------------------------------------------------------------------------------------------------------------------------------------------------------------------------------------------------------------------------------------------------------------------------|
| 26 |        | Bandage triangular               | 96cm x 96cm x<br>136cm                 | 4       | рс     | One of the most versatile first aid dressings that come with two pins.                                 | Bandage<br>Triengular                                                                                                                                                                                                                                                                                                                                                                                                                                                                                                                                                                                                                                                                                                                                                                                                                                                                                                                                                                                                                                                                                                                                                                                                                                                                                                                                                                                                                                                                                                                                                                                                                                                                                                                                                                                                                                                                                                                                                                                                                                                                                                          |
| 27 |        | Eye shield                       | Hard eye patch +<br>sterile eye sticke |         | ea     | Used for non-chronic wound care, providing a microenvironment to facilitate wound healing.             |                                                                                                                                                                                                                                                                                                                                                                                                                                                                                                                                                                                                                                                                                                                                                                                                                                                                                                                                                                                                                                                                                                                                                                                                                                                                                                                                                                                                                                                                                                                                                                                                                                                                                                                                                                                                                                                                                                                                                                                                                                                                                                                                |
| 28 |        | Elastic bandage                  | 7.5cm x 450cm                          | 6       | rl     | Delivers consistent pressure, making it ideal for situations that require higher compression.          | 62                                                                                                                                                                                                                                                                                                                                                                                                                                                                                                                                                                                                                                                                                                                                                                                                                                                                                                                                                                                                                                                                                                                                                                                                                                                                                                                                                                                                                                                                                                                                                                                                                                                                                                                                                                                                                                                                                                                                                                                                                                                                                                                             |
| 29 |        | Medical external fixation splint | on 11cm x 46cm                         | 4       | рс     | Can be used easily to splint any part of the body. Just mold it to shape, wrap or strap it into place. |                                                                                                                                                                                                                                                                                                                                                                                                                                                                                                                                                                                                                                                                                                                                                                                                                                                                                                                                                                                                                                                                                                                                                                                                                                                                                                                                                                                                                                                                                                                                                                                                                                                                                                                                                                                                                                                                                                                                                                                                                                                                                                                                |
| 30 |        | Sterile gaze pad                 | 7.5cm x 7.5cm                          | 12      | рс     | Appropriate for wound dressing, cleaning, prepping, or packing.                                        | TOTAL STATE OF THE |

| NO | MODULE | NAME                                                                                                                                                              | SPECFICATIONS      | QTY | PIE | CE FUI | NCTION                                                                                                 | PICTURE                                                                                                                                                                                                                                                                                                                                                                                                                                                                                                                                                                                                                                                                                                                                                                                                                                                                                                                                                                                                                                                                                                                                                                                                                                                                                                                                                                                                                                                                                                                                                                                                                                                                                                                                                                                                                                                                                                                                                                                                                                                                                                                                                                                                                                                                                                                                                                               |
|----|--------|-------------------------------------------------------------------------------------------------------------------------------------------------------------------|--------------------|-----|-----|--------|--------------------------------------------------------------------------------------------------------|---------------------------------------------------------------------------------------------------------------------------------------------------------------------------------------------------------------------------------------------------------------------------------------------------------------------------------------------------------------------------------------------------------------------------------------------------------------------------------------------------------------------------------------------------------------------------------------------------------------------------------------------------------------------------------------------------------------------------------------------------------------------------------------------------------------------------------------------------------------------------------------------------------------------------------------------------------------------------------------------------------------------------------------------------------------------------------------------------------------------------------------------------------------------------------------------------------------------------------------------------------------------------------------------------------------------------------------------------------------------------------------------------------------------------------------------------------------------------------------------------------------------------------------------------------------------------------------------------------------------------------------------------------------------------------------------------------------------------------------------------------------------------------------------------------------------------------------------------------------------------------------------------------------------------------------------------------------------------------------------------------------------------------------------------------------------------------------------------------------------------------------------------------------------------------------------------------------------------------------------------------------------------------------------------------------------------------------------------------------------------------------|
| 31 |        | Sterile gaze pad                                                                                                                                                  | 10cm x 10cm        |     | 8   | рс     | Appropriate for wound dressing, cleaning, prepping, or packing.                                        | Status Course Pad  (# s #11 180 )  (\$ s #1 180 )  (\$ s an \$1 50 m   \$1 cc    \$ s an \$1 50 m   \$2 cc    \$ s an \$1 50 m   \$1 cc    \$ an |
| 32 |        | Medical tape (non wov fabric)                                                                                                                                     | ven 2.5cm x 500cm  |     | 2   | rl     | Single use tape for securing first aid dressings, bandages and splints.                                |                                                                                                                                                                                                                                                                                                                                                                                                                                                                                                                                                                                                                                                                                                                                                                                                                                                                                                                                                                                                                                                                                                                                                                                                                                                                                                                                                                                                                                                                                                                                                                                                                                                                                                                                                                                                                                                                                                                                                                                                                                                                                                                                                                                                                                                                                                                                                                                       |
| 33 |        | Disposable syringes                                                                                                                                               | 2ml                |     | 8   | рс     | This product is used for clinical suction of liquids or for immediate injection after liquid infusion. |                                                                                                                                                                                                                                                                                                                                                                                                                                                                                                                                                                                                                                                                                                                                                                                                                                                                                                                                                                                                                                                                                                                                                                                                                                                                                                                                                                                                                                                                                                                                                                                                                                                                                                                                                                                                                                                                                                                                                                                                                                                                                                                                                                                                                                                                                                                                                                                       |
| 34 |        | Using the principles of atmospheric pressure hydrostatic pressure to deliver large volumes of sterile liquids, electroly and medications into the body via veins. | and<br>of<br>vtes, |     | 8   | рс     | This product is used for clinical suction of liquids or for immediate injection after liquid infusion. |                                                                                                                                                                                                                                                                                                                                                                                                                                                                                                                                                                                                                                                                                                                                                                                                                                                                                                                                                                                                                                                                                                                                                                                                                                                                                                                                                                                                                                                                                                                                                                                                                                                                                                                                                                                                                                                                                                                                                                                                                                                                                                                                                                                                                                                                                                                                                                                       |