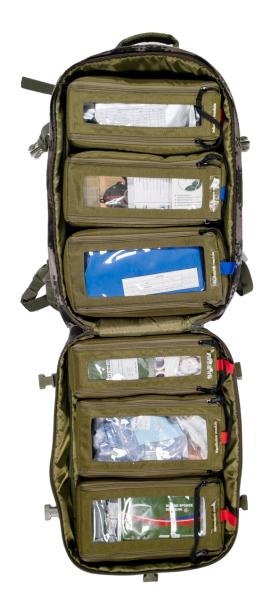

## **DOCTORS BACKPACK**

#### **HEMOSTATIC MODULE**

#### **INFUSION MODULE**

### **VENTILATION MODULE**

#### **INSTRUMENT MODULE**

#### **BANDAGING MODULE**

#### STRETCHER MODULE

| NO | MODULE | NAME                         | SPECFICATIONS                                                           | QTY PIEC | E FUN | CTION                                                                                                                   | PICTURE    |
|----|--------|------------------------------|-------------------------------------------------------------------------|----------|-------|-------------------------------------------------------------------------------------------------------------------------|------------|
| 1  |        | Hemostatic sponge mo         | dule 40 x 30 x 8mm 1<br>bag80 x 60 x 8mr<br>pcs/bag 18 x 8mr<br>pcs/bag | m 1      | bg    | Used for emergency situations to control severe surface bleeding and achieve hemostasis.                                |            |
| 2  |        | Wound sponge dressin         | g 120mm x 80mm x<br>8mm 1 pcs/bag                                       | х 3      | рс    | For temporary external use to control deeper and lage surface bleeding.                                                 | Fig. 100.7 |
| 3  |        | Spinning tourniquet          | 3.8cm x 95cm                                                            | 3        | рс    | One hand application. Occlude blood flow of an extremity in the event of a traumatic wound with significant hemorrhage. |            |
| 4  |        | TPE tourniquet               | 2.5cm x 45cm                                                            | 3        | rl    | Disposable tear resistant tourniquets provide a secure and comfortable hold on any sized limb.                          | 1          |
| 5  |        | Emergency hemostatic bandage | 10cm x 45cm                                                             | 2        | rl    | Suitable for emergency<br>hemostasis, dressing, and<br>fixation of acute superficial<br>wounds on the body.             |            |